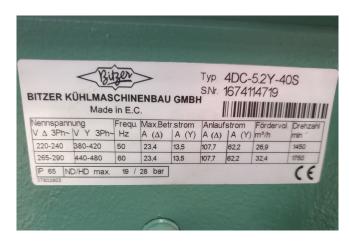

### **Specifications**

| Brand                 | Bitzer              |
|-----------------------|---------------------|
| Туре                  | 2CC-3.2Y-40S (x1) & |
|                       | 4DC-5.2Y-40S (x2) & |
|                       | 4EC-6.2Y-40S (x1)   |
| Refrigerant           | Freon               |
| kW at -5°C/+40°C      | 60,6                |
| kW at -10°C/+40°C     | 49,8                |
| kW at -20°C/+40°C     | 32,4                |
| kW at -30°C/+40°C     | 19,6                |
| kW at -40°C/+40°C     | 10,3                |
| kW at -45°C/+40°C     | 5,2                 |
| Capacity Control      | ✓                   |
| On steel base frame   | <b>✓</b>            |
| Liquid receiver       | ✓                   |
| Liquid receiver ltr.  | 39                  |
| Oil separator         | ✓                   |
| Oil level system AC&R | ✓                   |
| Sight Glass           | ✓                   |
| m3 / h                | 92,7                |
| Remarks               | Y.o.b. 2008         |
| Package / Rack        | ✓                   |
| Sizes                 | 2700x650x1420 mm    |
|                       | (LxWxH)             |
| Stock                 | 1                   |
|                       |                     |

# Used Bitzer 2CC-3.2Y-40S (x1) & 4DC-5.2Y-40S (x2) & 4EC-6.2Y-40S (x1)

Used Bitzer Semi-Hermetic reciprocating compressor rack. Complete with (1x) 2CC-3.2Y-40S & (2x) 4DC-5.2Y-40S & (1x) 4EC-6.2Y-40S compressors, Bitzer FS402 liquid receiver 39 Liter, oil reservoir, oil seperator and pressure and safety switches.