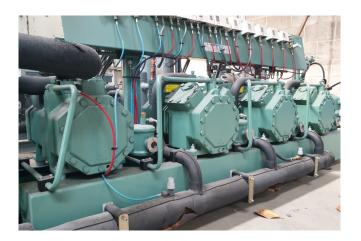

# Used Bitzer 2CC-3.2Y-40S (x1) & 4DC-5.2Y-40S (x2) & 4EC-6.2Y-40S (x1)

Used Bitzer Semi-Hermetic reciprocating compressor rack. Complete with (1x) 2CC-3.2Y-40S & (2x) 4DC-5.2Y-40S & (1x) 4EC-6.2Y-40S compressors, Bitzer FS402 liquid receiver 39 Liter, oil reservoir, oil seperator and pressure and safety switches.