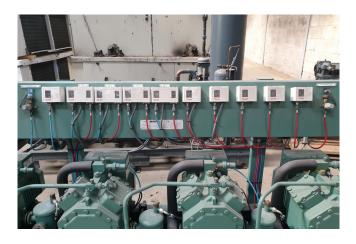

# Bitzer 2CC-3.2Y-40S (x1) & 4DC-5.2Y-40S (x2) & 4EC-6.2Y-40S (x1)

### **Specifications**

| Brand                 | Bitzer              |
|-----------------------|---------------------|
| Туре                  | 2CC-3.2Y-40S (x1) & |
|                       | 4DC-5.2Y-40S (x2) & |
|                       | 4EC-6.2Y-40S (x1)   |
| Refrigerant           | Freon               |
| kW at -5°C/+40°C      | 60,6                |
| kW at -10°C/+40°C     | 49,8                |
| kW at -20°C/+40°C     | 32,4                |
| kW at -30°C/+40°C     | 19,6                |
| kW at -40°C/+40°C     | 10,3                |
| kW at -45°C/+40°C     | 5,2                 |
| Capacity Control      | ✓                   |
| On steel base frame   | <b>✓</b>            |
| Liquid receiver       | ✓                   |
| Liquid receiver ltr.  | 39                  |
| Oil separator         | ✓                   |
| Oil level system AC&R | ✓                   |
| Sight Glass           | ✓                   |
| m3 / h                | 92,7                |
| Remarks               | Y.o.b. 2008         |
| Package / Rack        | ✓                   |
| Sizes                 | 2700x650x1420 mm    |
|                       | (LxWxH)             |
| Stock                 | 1                   |
|                       |                     |

# Used Bitzer 2CC-3.2Y-40S (x1) & 4DC-5.2Y-40S (x2) & 4EC-6.2Y-40S (x1)

Used Bitzer Semi-Hermetic reciprocating compressor rack. Complete with (1x) 2CC-3.2Y-40S & (2x) 4DC-5.2Y-40S & (1x) 4EC-6.2Y-40S compressors, Bitzer FS402 liquid receiver 39 Liter, oil reservoir, oil seperator and pressure and safety switches.