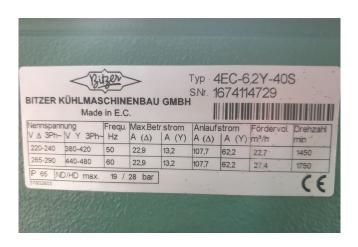

### **Specifications**

| Brand                 | Bitzer              |
|-----------------------|---------------------|
| Туре                  | 2CC-3.2Y-40S (x1) & |
|                       | 4DC-5.2Y-40S (x2) & |
|                       | 4EC-6.2Y-40S (x1)   |
| Refrigerant           | Freon               |
| kW at -5°C/+40°C      | 60,6                |
| kW at -10°C/+40°C     | 49,8                |
| kW at -20°C/+40°C     | 32,4                |
| kW at -30°C/+40°C     | 19,6                |
| kW at -40°C/+40°C     | 10,3                |
| kW at -45°C/+40°C     | 5,2                 |
| Capacity Control      | ✓                   |
| On steel base frame   | <b>✓</b>            |
| Liquid receiver       | ✓                   |
| Liquid receiver ltr.  | 39                  |
| Oil separator         | ✓                   |
| Oil level system AC&R | ✓                   |
| Sight Glass           | ✓                   |
| m3 / h                | 92,7                |
| Remarks               | Y.o.b. 2008         |
| Package / Rack        | ✓                   |
| Sizes                 | 2700x650x1420 mm    |
|                       | (LxWxH)             |
| Stock                 | 1                   |
|                       |                     |

# Used Bitzer 2CC-3.2Y-40S (x1) & 4DC-5.2Y-40S (x2) & 4EC-6.2Y-40S (x1)

Used Bitzer Semi-Hermetic reciprocating compressor rack. Complete with (1x) 2CC-3.2Y-40S & (2x) 4DC-5.2Y-40S & (1x) 4EC-6.2Y-40S compressors, Bitzer FS402 liquid receiver 39 Liter, oil reservoir, oil seperator and pressure and safety switches.