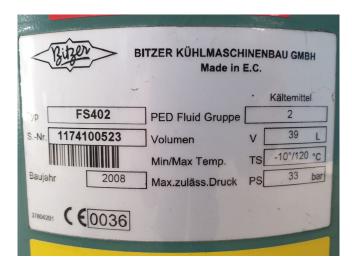

### **Specifications**

| Brand                 | Bitzer              |
|-----------------------|---------------------|
| Туре                  | 2CC-3.2Y-40S (x1) & |
|                       | 4DC-5.2Y-40S (x2) & |
|                       | 4EC-6.2Y-40S (x1)   |
| Refrigerant           | Freon               |
| kW at -5°C/+40°C      | 60,6                |
| kW at -10°C/+40°C     | 49,8                |
| kW at -20°C/+40°C     | 32,4                |
| kW at -30°C/+40°C     | 19,6                |
| kW at -40°C/+40°C     | 10,3                |
| kW at -45°C/+40°C     | 5,2                 |
| Capacity Control      | ✓                   |
| On steel base frame   | <b>✓</b>            |
| Liquid receiver       | ✓                   |
| Liquid receiver ltr.  | 39                  |
| Oil separator         | ✓                   |
| Oil level system AC&R | ✓                   |
| Sight Glass           | ✓                   |
| m3 / h                | 92,7                |
| Remarks               | Y.o.b. 2008         |
| Package / Rack        | ✓                   |
| Sizes                 | 2700x650x1420 mm    |
|                       | (LxWxH)             |
| Stock                 | 1                   |
|                       |                     |

# Used Bitzer 2CC-3.2Y-40S (x1) & 4DC-5.2Y-40S (x2) & 4EC-6.2Y-40S (x1)

Used Bitzer Semi-Hermetic reciprocating compressor rack. Complete with (1x) 2CC-3.2Y-40S & (2x) 4DC-5.2Y-40S & (1x) 4EC-6.2Y-40S compressors, Bitzer FS402 liquid receiver 39 Liter, oil reservoir, oil seperator and pressure and safety switches.