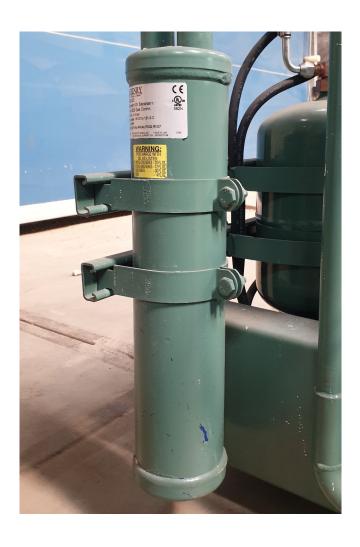

# Used Bitzer 2CC-3.2Y-40S (x1) & 4DC-5.2Y-40S (x2) & 4EC-6.2Y-40S (x1)

Used Bitzer Semi-Hermetic reciprocating compressor rack. Complete with (1x) 2CC-3.2Y-40S & (2x) 4DC-5.2Y-40S & (1x) 4EC-6.2Y-40S compressors, Bitzer FS402 liquid receiver 39 Liter, oil reservoir, oil seperator and pressure and safety switches.