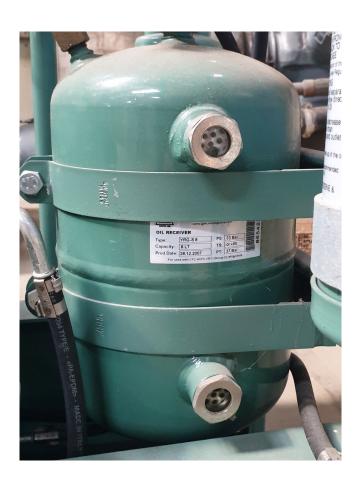

# Used Bitzer 2CC-3.2Y-40S (x1) & 4DC-5.2Y-40S (x2) & 4EC-6.2Y-40S (x1)

Used Bitzer Semi-Hermetic reciprocating compressor rack. Complete with (1x) 2CC-3.2Y-40S & (2x) 4DC-5.2Y-40S & (1x) 4EC-6.2Y-40S compressors, Bitzer FS402 liquid receiver 39 Liter, oil reservoir, oil seperator and pressure and safety switches.