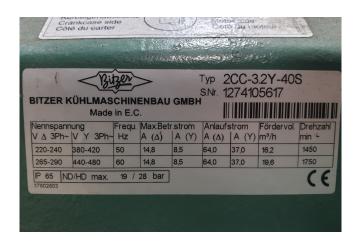

### **Specifications**

| Brand                 | Bitzer              |
|-----------------------|---------------------|
| Туре                  | 2CC-3.2Y-40S (x1) & |
|                       | 4DC-5.2Y-40S (x2) & |
|                       | 4EC-6.2Y-40S (x1)   |
| Refrigerant           | Freon               |
| kW at -5°C/+40°C      | 60,6                |
| kW at -10°C/+40°C     | 49,8                |
| kW at -20°C/+40°C     | 32,4                |
| kW at -30°C/+40°C     | 19,6                |
| kW at -40°C/+40°C     | 10,3                |
| kW at -45°C/+40°C     | 5,2                 |
| Capacity Control      | ✓                   |
| On steel base frame   | <b>✓</b>            |
| Liquid receiver       | ✓                   |
| Liquid receiver ltr.  | 39                  |
| Oil separator         | ✓                   |
| Oil level system AC&R | ✓                   |
| Sight Glass           | ✓                   |
| m3 / h                | 92,7                |
| Remarks               | Y.o.b. 2008         |
| Package / Rack        | ✓                   |
| Sizes                 | 2700x650x1420 mm    |
|                       | (LxWxH)             |
| Stock                 | 1                   |
|                       |                     |

# Used Bitzer 2CC-3.2Y-40S (x1) & 4DC-5.2Y-40S (x2) & 4EC-6.2Y-40S (x1)

Used Bitzer Semi-Hermetic reciprocating compressor rack. Complete with (1x) 2CC-3.2Y-40S & (2x) 4DC-5.2Y-40S & (1x) 4EC-6.2Y-40S compressors, Bitzer FS402 liquid receiver 39 Liter, oil reservoir, oil seperator and pressure and safety switches.