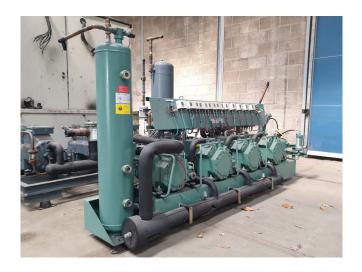

# Used Bitzer 2CC-3.2Y-40S (x1) & 4DC-5.2Y-40S (x2) & 4EC-6.2Y-40S (x1)

Used Bitzer Semi-Hermetic reciprocating compressor rack. Complete with (1x) 2CC-3.2Y-40S & (2x) 4DC-5.2Y-40S & (1x) 4EC-6.2Y-40S compressors, Bitzer FS402 liquid receiver 39 Liter, oil reservoir, oil seperator and pressure and safety switches.