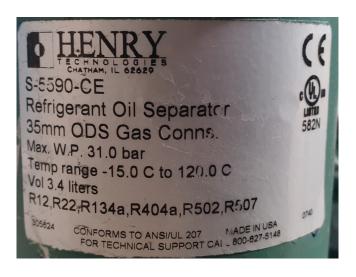

# Used Bitzer 2CC-3.2Y-40S (x1) & 4DC-5.2Y-40S (x2) & 4EC-6.2Y-40S (x1)

Used Bitzer Semi-Hermetic reciprocating compressor rack. Complete with (1x) 2CC-3.2Y-40S & (2x) 4DC-5.2Y-40S & (1x) 4EC-6.2Y-40S compressors, Bitzer FS402 liquid receiver 39 Liter, oil reservoir, oil seperator and pressure and safety switches.