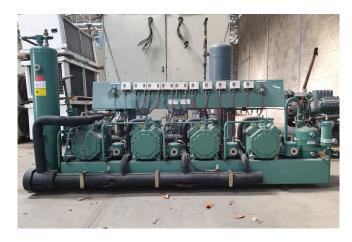

# Used Bitzer 2CC-3.2Y-40S (x1) & 4DC-5.2Y-40S (x2) & 4EC-6.2Y-40S (x1)

Used Bitzer Semi-Hermetic reciprocating compressor rack. Complete with (1x) 2CC-3.2Y-40S & (2x) 4DC-5.2Y-40S & (1x) 4EC-6.2Y-40S compressors, Bitzer FS402 liquid receiver 39 Liter, oil reservoir, oil seperator and pressure and safety switches.