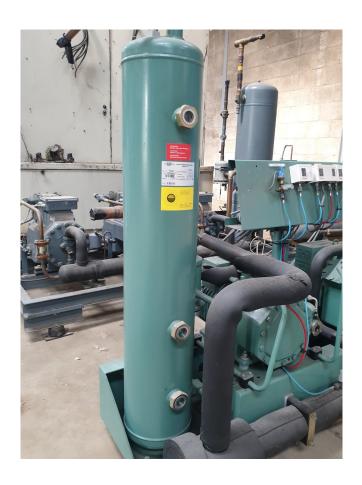

# Used Bitzer 2CC-3.2Y-40S (x1) & 4DC-5.2Y-40S (x2) & 4EC-6.2Y-40S (x1)

Used Bitzer Semi-Hermetic reciprocating compressor rack. Complete with (1x) 2CC-3.2Y-40S & (2x) 4DC-5.2Y-40S & (1x) 4EC-6.2Y-40S compressors, Bitzer FS402 liquid receiver 39 Liter, oil reservoir, oil seperator and pressure and safety switches.