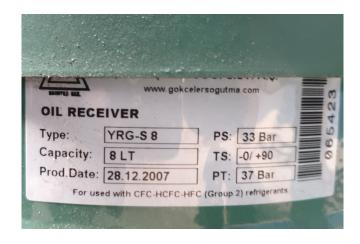

# Used Bitzer 2CC-3.2Y-40S (x1) & 4DC-5.2Y-40S (x2) & 4EC-6.2Y-40S (x1)

Used Bitzer Semi-Hermetic reciprocating compressor rack. Complete with (1x) 2CC-3.2Y-40S & (2x) 4DC-5.2Y-40S & (1x) 4EC-6.2Y-40S compressors, Bitzer FS402 liquid receiver 39 Liter, oil reservoir, oil seperator and pressure and safety switches.