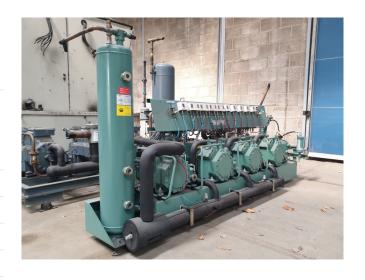

# Used Bitzer 2CC-3.2Y-40S (x1) & 4DC-5.2Y-40S (x2) & 4EC-6.2Y-40S (x1)

Used Bitzer Semi-Hermetic reciprocating compressor rack. Complete with (1x) 2CC-3.2Y-40S & (2x) 4DC-5.2Y-40S & (1x) 4EC-6.2Y-40S compressors, Bitzer FS402 liquid receiver 39 Liter, oil reservoir, oil seperator and pressure and safety switches.